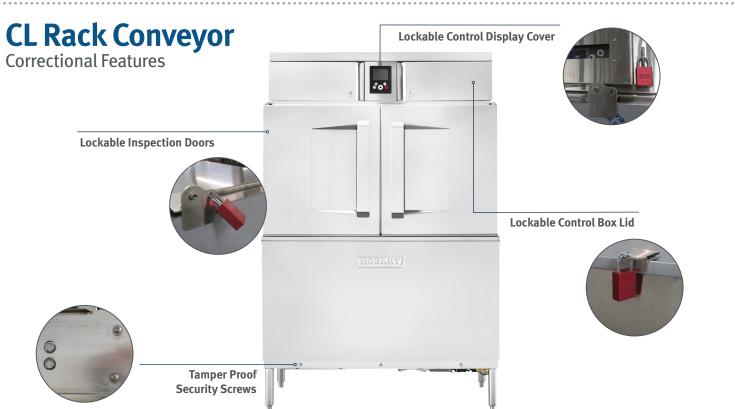

# **◄** CL Rack Conveyor Correctional Package

### **Standard Security Package includes:**

- Lockable Inspection Doors
- Hook Mounted Curtains
- Lockable Control Display Cover
- Lockable Control Box Lid
- Tamper Proof Security Screws
- Lockable Automatic Soil Removal (ASR) Basket (ADV models only)
- Lockable Air Channel & Inspection Door (VL models only)