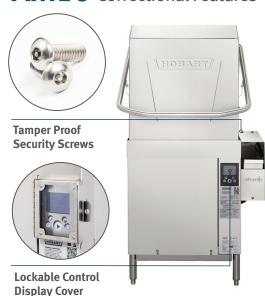

# **AM16** Correctional Features

# ▲ AM16 Correctional Package

- Lockable Control Display Cover
- Tamper Proof Security Screws