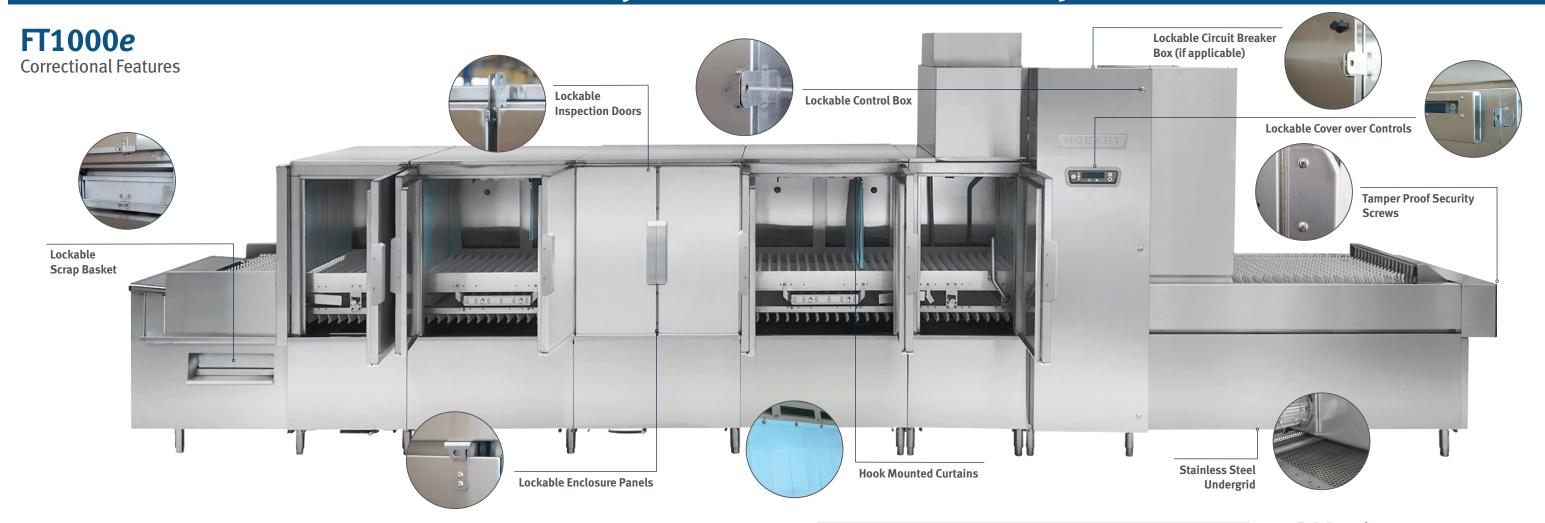

# ▲ FT1000*e* Correctional Packages

### **Standard Security Package includes:**

- Lockable Control Box
- Lockable Inspection Doors
- Lockable Cover over Controls
- Hook Mounted Curtains
- Lockable Scrap Basket
- Tamper Proof Security Screws
- Lockable Enclosure Panels

### Standard Security Package w/Undergrid

*Includes all the above PLUS:* 

• Stainless Steel Undergrid